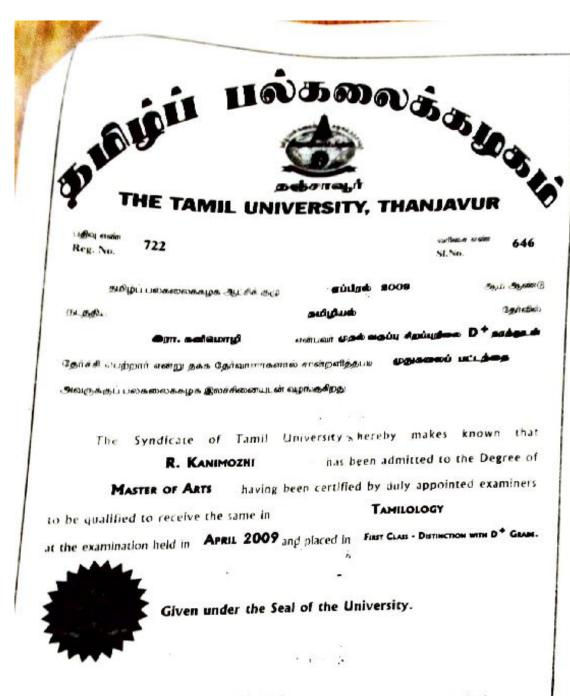

#### THE TAME UNIVERSITY THANJANDR DAMES AND 1 / 111 /

\*\* \* HI IN ! C DE \* \* \* \*\* WITH D ...... ---- of per Decompose

coming weeks Nov. No. 1938

Surge

Factors Language

medical intermediates me chant

STUTE 2019

U-morari makkoak nadaningai on gongura

randomina da turnet ment erekçentanını mekenti

DIT AND GUILD

riaman general in Land intermediage decidency is approximate

The Syndicate of The Tamil University hereby makes known that the Degree of DOCTOROFPHILOSOPH) in TAMIL he she having R. KANIMOZHI has been conferred upon been certified by duly appointed examiners to be qualified to receive the same in the year APRIL 2019.

in reason where we have a war and a special

Swame. LITERATIER

Given under the Seal of the University

12 10 2019

confinement, places RESISTRAR (ES.)

THE R OF REAL PROPERTY.